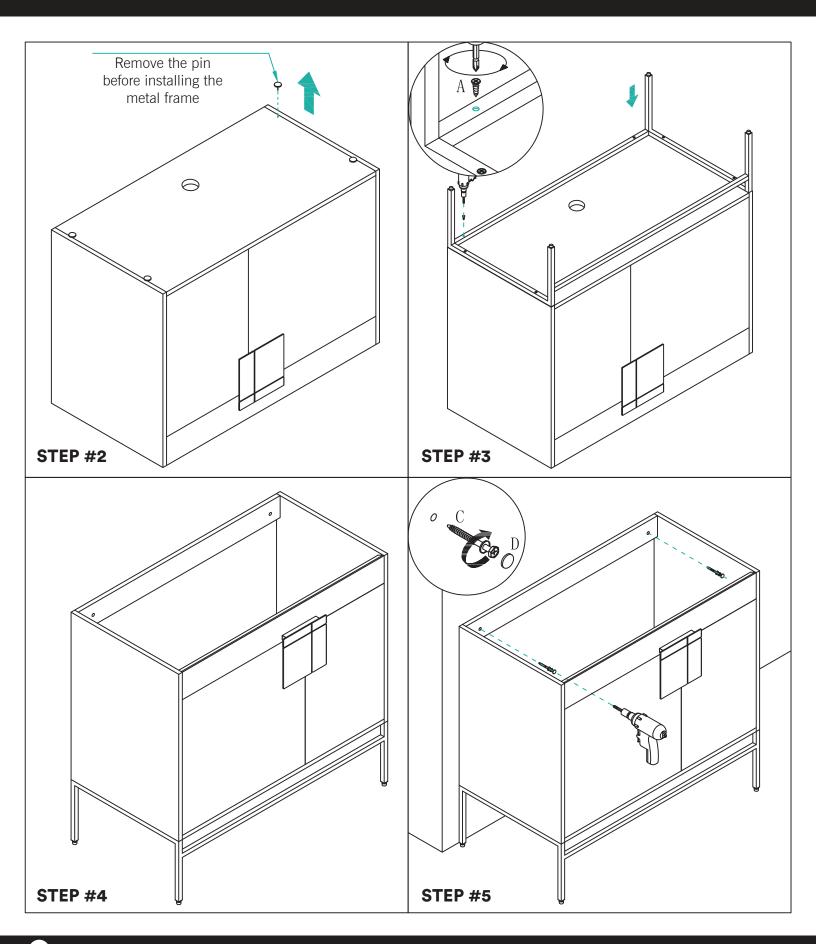

### VANITY COMPONENTS

During unpacking the product and prior to installation inspect your new product for any damages or missing parts.

Do not attempt to install or operate the product if the product is damaged.

| Part | <b>2</b> 1111000000000000000000000000000000000 | 6<br>Pieces |
|------|------------------------------------------------|-------------|
| B    | Onnn                                           | 6<br>Pieces |
| Part |                                                | 6<br>Pieces |
| Part |                                                | 6<br>Pieces |

# **STEP #1**

**ATTENTION!** Dimensions may vary by up to 3/8". It is highly recommended to pull all dimensions of actual model for installation and measuring purposes.