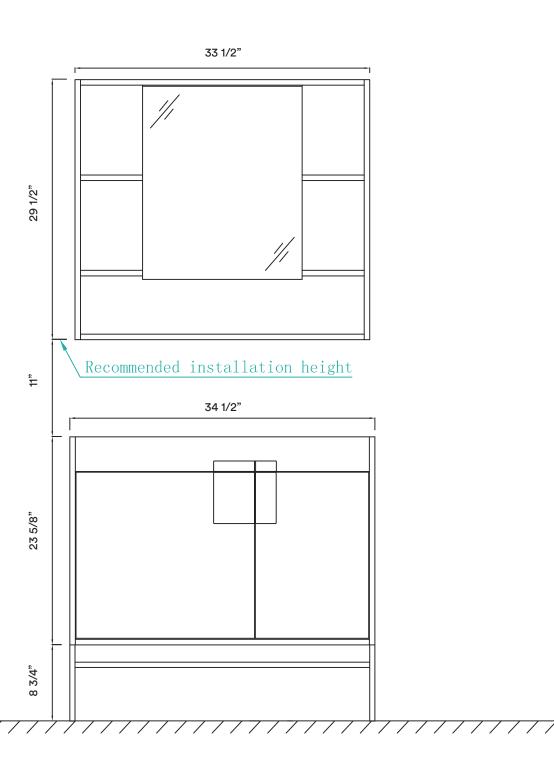

# **DIMENSIONS/TECHNICAL DATA**

**ATTENTION!** Dimensions may vary by up to 3/8". It is highly recommended to pull all dimensions of actual model for installation and measuring purposes.