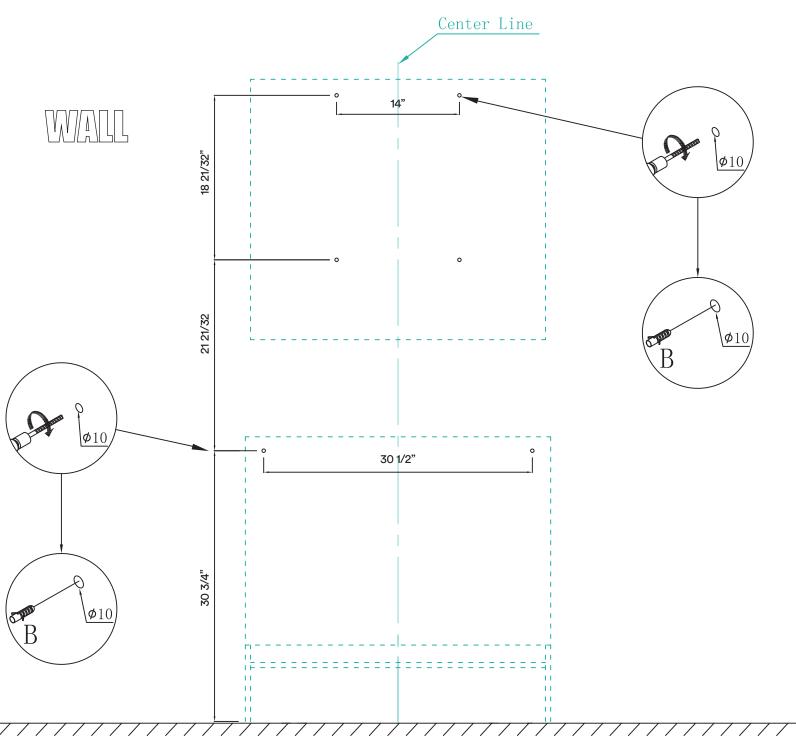

# **STEP #1**

**ATTENTION!** Dimensions may vary by up to 3/8". It is highly recommended to pull all dimensions of actual model for installation and measuring purposes.