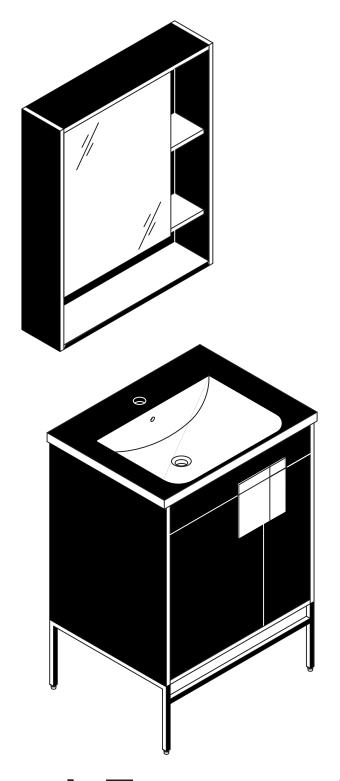

### VANITY COMPONENTS

During unpacking the product and prior to installation inspect your new product for any damages or missing parts.

Do not attempt to install or operate the product if the product is damaged.

| Part | <b>2</b> 1111000000000000000000000000000000000 | 6<br>Pieces |
|------|------------------------------------------------|-------------|
| B    | Onnn                                           | 6<br>Pieces |
| Part |                                                | 6<br>Pieces |
| Part |                                                | 6<br>Pieces |