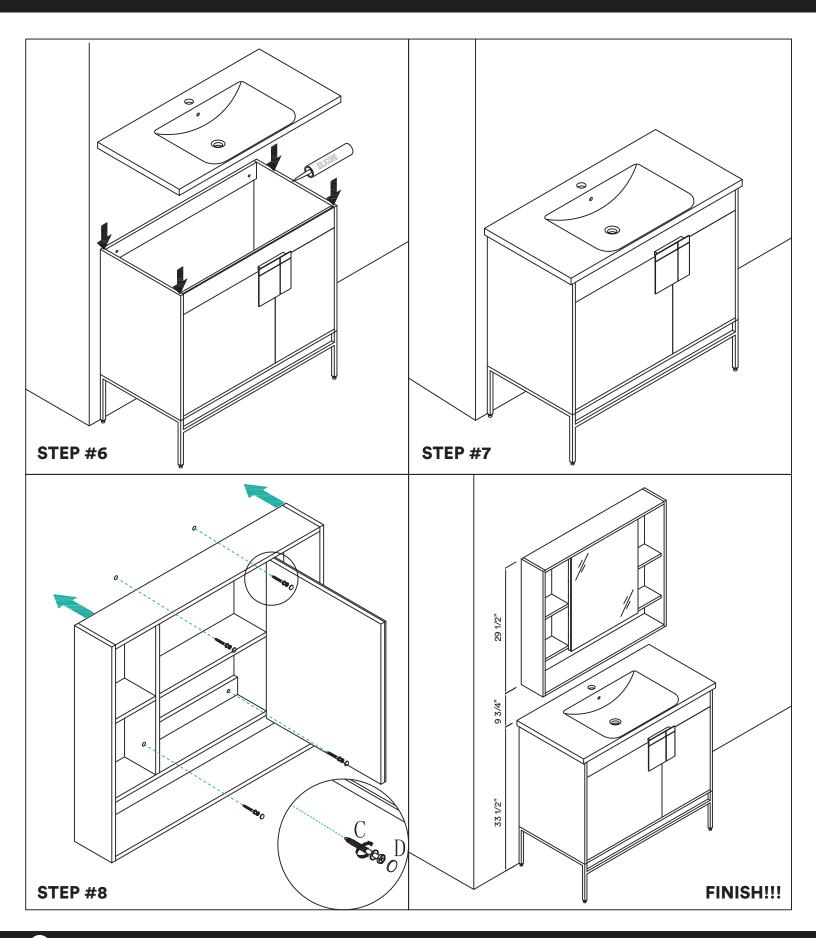

# **DIMENSIONS/TECHNICAL DATA**

**ATTENTION!** Dimensions may vary by up to 3/8". It is highly recommended to pull all dimensions of actual model for installation and measuring purposes.

# **STEP #1**

**ATTENTION!** Dimensions may vary by up to 3/8". It is highly recommended to pull all dimensions of actual model for installation and measuring purposes.